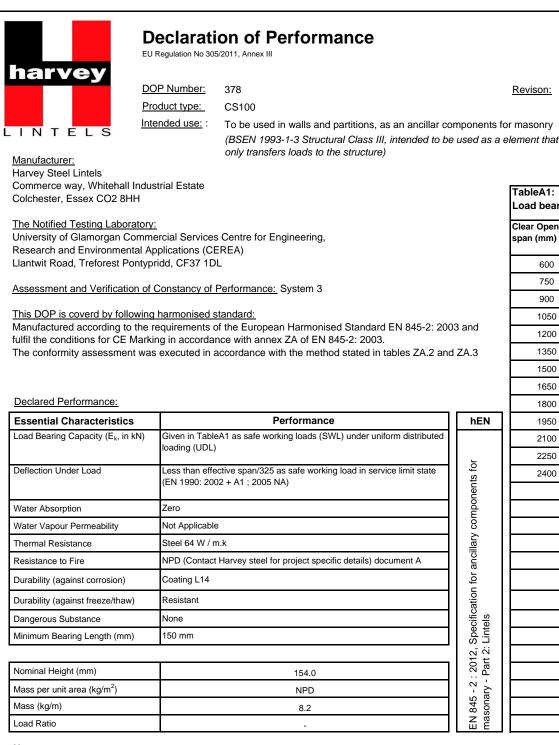

|                            | TableA1:<br>Load bearing capacity |                 |  |
|----------------------------|-----------------------------------|-----------------|--|
|                            | Clear Opening<br>span (mm)        | SWL UDL<br>(kN) |  |
|                            | 600                               | 20              |  |
|                            | 750                               | 20              |  |
|                            | 900                               | 20              |  |
|                            | 1050                              | 20              |  |
|                            | 1200                              | 20              |  |
|                            | 1350                              | 15              |  |
|                            | 1500                              | 15              |  |
|                            | 1650                              | 15              |  |
|                            | 1800                              | 15              |  |
| EN                         | 1950                              | 14              |  |
|                            | 2100                              | 13              |  |
|                            | 2250                              | 12              |  |
|                            | 2400                              | 10              |  |
|                            |                                   |                 |  |
|                            |                                   |                 |  |
|                            |                                   |                 |  |
|                            |                                   |                 |  |
|                            |                                   |                 |  |
|                            |                                   |                 |  |
|                            |                                   |                 |  |
| S                          |                                   |                 |  |
| -inte                      |                                   |                 |  |
| 1.2: L                     |                                   |                 |  |
| Part                       |                                   |                 |  |
| masonary - Part 2: Lintels |                                   |                 |  |
| g                          | I                                 | 1               |  |
| õ                          |                                   |                 |  |